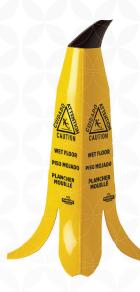

# BE NOTICED!

The average cost per slip-and-fall accident is \$22,000, totaling around \$70 billion each year. Businesses can reduce slip-and-fall accidents by promoting safety and using proper equipment. In a comprehensive study of Banana Products™ wet floor cones vs traditional wet floor signs, 88% of participants noticed the "Banana Cone", versus 7% noticing the "Floor Sign". This study concludes that pre-existing knowledge of the banana peel slip reference is the root cause for "Banana Cone" to significantly outperform all other products in tests for safety perception<sup>(1)</sup>

## Banana Cone, 3 ft. Tall

This is the largest Banana Cone and is referred to as the "Big Banana". These Bananas are extremely effective at gaining attention and delivering the intended warning. Stackable and compliant with OSHA and International Safety Standards.

## Banana Cone, 2 ft. Tall

This is the original award winning Banana Cone, invented in 2013 and a fan favorite. In a perception study, data showed that people noticed the banana 22 more than the traditional A-Frame signs. Stackable and compliant with OSHA and International Safety Standards.