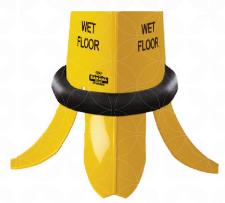

### **Weight Rings**

Weight rings provide Banana Cones with extra stability. Manufactured with an anti-rust treatment and tested to withstand heavy winds. The 7lb ring is exclusive to the 2FT Tall Banana Cone and the 9lb ring is exclusive to the 3FT Tall Banana Cone.

| ITEM  | DESCRIPTION                  | USE | CS QTY |
|-------|------------------------------|-----|--------|
| BWR24 | 7lbs Banana Cone Weight Ring | 24" | 3/cs   |
| BWR36 | 9lbs Banana Cone Weight Ring | 36" | 3/cs   |