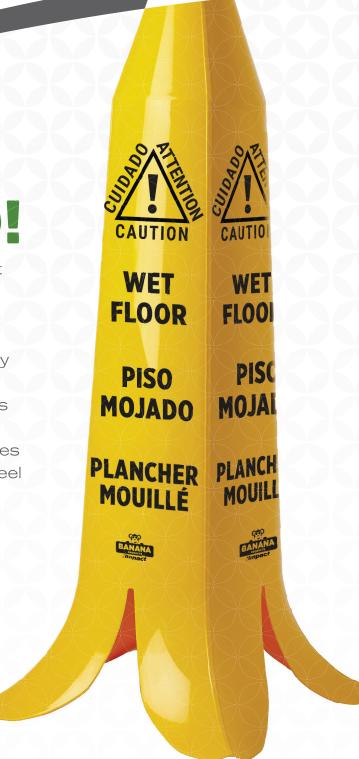

## Banana Cone, 3 ft. Tall

This is the largest Banana Cone and is referred to as the "Big Banana". These Bananas are extremely effective at gaining attention and delivering the intended warning. Stackable and compliant with OSHA and International Safety Standards.

| ITEM   | DESCRIPTION             | SIZE | CS QTY |
|--------|-------------------------|------|--------|
| B1 101 | Banana Cone, 3 ft. Tall | 36"  | 3/cs   |