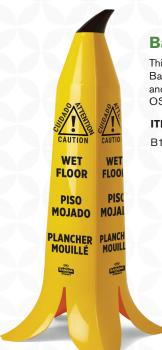

## Banana Cone, 2 ft. Tall

This is the original award winning Banana Cone, invented in 2013 and a fan favorite. In a perception study, data showed that people noticed the banana 22 more than the traditional A-Frame signs. Stackable and compliant with OSHA and International Safety Standards.

| ITEM  | DESCRIPTION             | SIZE | CS QTY |
|-------|-------------------------|------|--------|
| B1001 | Banana Cone, 2 ft. tall | 24"  | 3/cs   |