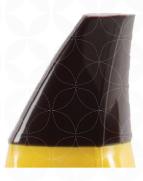

#### Stem

The Stem twists on and fits both the 24" and 36" Banana Cone. It also adds to the banana shape and is a convenient handle!

| ITEM    | DESCRIPTION             | USE       | CS QTY |
|---------|-------------------------|-----------|--------|
| BBRNSTM | Banana Cone Stem, Brown | 24" & 36" | 3/cs   |